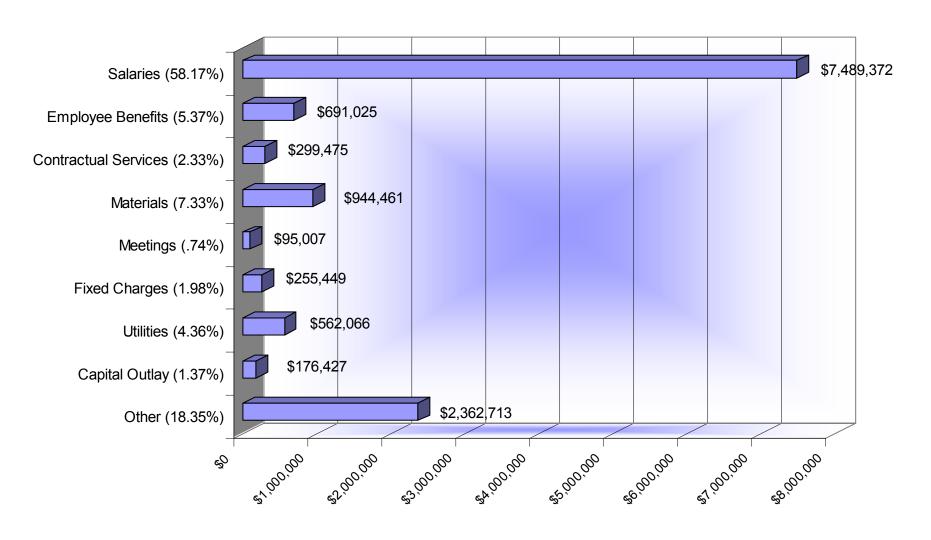

|              |              |      |              |                  |      |      |        |          |
|                           |              |      |              |              |      |              |                  |      |      |        |          |
|                           |              |      |              |              |      |              |                  |      |      |        |          |
| \$21,354,832              | \$12,111,846 | 57%  | \$22,490,802 | \$11,915,813 | 53%  | \$22,933,191 | \$12,875,995     | 56%  | 58%  |        |          |
| \$2                       |              |      |              |              |      |              |                  |      |      |        |          |

## Illinois Eastern Community Colleges FY2003 Operating Funds



Illinois Eastern Community Colleges Dist. #529

As of January 31, 2003 - \$12,875,995

**Chief Executive Officer's Report** 

Agenda Item #12

**Executive Session** 

**Approval of Executive Session Minutes** 

## Agenda Item #14 Approval of Personnel Report

## MEMORANDUM

**TO:** Board of Trustees

**FROM:** Terry Bruce

**DATE:** February 13, 2003

**RE:** Personnel Report

Mr. Chairman, I recommend that the Board of Trustees approve the attached Personnel Report. Additional information for items 400.1., 400.2., 400.4., 400.7., and 400.8., will be mailed under separate cover.

mk

Attachments

### **INDEX**

- 400.1. Employment of Personnel
- 400.2. Authorization to hire Lawrence Correctional Center Employees for FY03 pending DOC approval. Employment is contingent upon Department of C