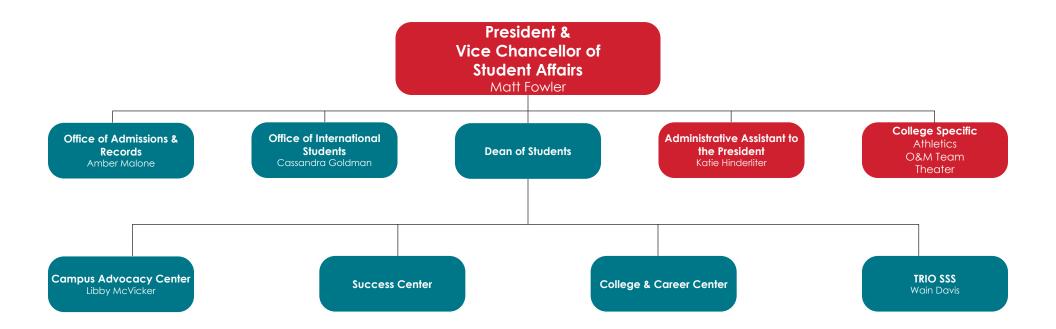

Tosha Baker Scott Balding Lonnie Barnes Reno Bemont Tyler Boyles Joe Brown Tyler Browning Jay Carter Maverick Fisher Alexandra Hamblin John Kendall Amie Mayhall Rodney Maxey Doug Robb Kristi Urfer Brian Wick **Dustin Wiggins** Joseph Young

**Director of Instructional Services** 

**Administrative Assistant** Sarah Clodfelter

**Education & Public Services Faculty** Carla Cadwalader Danielle Trapp

























# Director of Academic Records Jamie Carman

Advisor

Brandi Rich-Beard

Advisor

Jodi Schneider

Advisor

**Advisor** 

Patrick Harris

Advisor





Advisor

Kara Blanton

Advisor

Eric Resor

**Advisor** 

Dana Goodwin

**Advisor** 

Angel Kerner