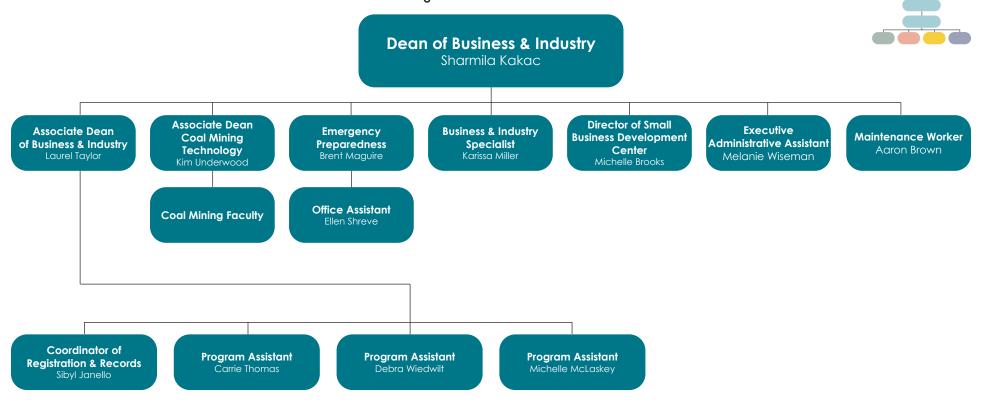

# **Dean of Instruction**

Cyndi Boyce



#### **STEM Faculty**

Sarah Bergbower Tammie Bohnhoff Benjamin Bomer Carrie Brown Curtis Brown Laurel Cutright Todd Gill Nixie Hnetkovsky Steve Hnetkovsky Andrew King Aaron Lineberry Robert Mason Christian Mathews Travis Matthews Jane McCormick Linda Monge Richard Poskin Anuradha Roy Kimberly Schucker Nicholas Short Dennis York

### **Arts & Social Sciences Faculty**

Austin Alexander Wade Baker Chase Bramlet David Denton Elaine Hasty Ronda Hockgeiger Jason Horton Andrew McMurray Michael Patilla Kelly Payne Kyle Peach Andrew Pittman Philip Thorsen Kimberly Wellen Jill Winter Mari Yamato Connor York

**Director of Instructional Services**Amy Tarr

Welding Specialist
Jackson Hemrich











# **Dean of Instruction**

Robert Conn



##