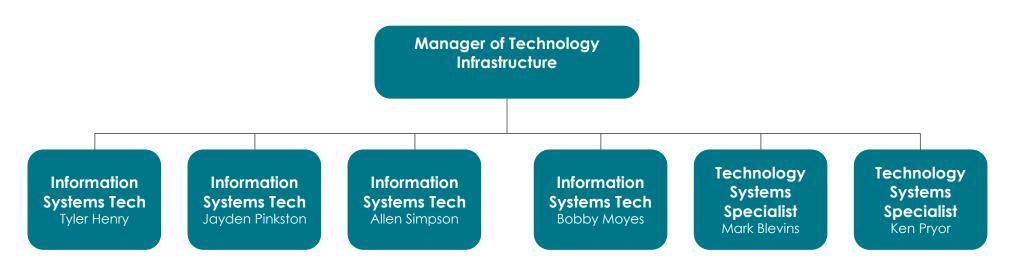

# **Dean of Instruction**

Cyndi Boyce

#### STEM Faculty

Sarah Bergbower
Tammie Bohnhoff
Benjamin Bomer
Carrie Brown
Todd Gill
Nixie Hnetkovsky
Steve Hnetkovsky
Andrew King
Aaron Lineberry
Robert Mason
Christian Mathews
Travis Matthews
Linda Monge
Richard Poskin
Anuradha Roy
Kimberly Schucker
Nicholas Short
Dennis York

#### Arts & Social Sciences Faculty

Wade Baker Chase Bramlet Jena Combs Elaine Hasty Ronda Hockgeiger Abigail Holdrieth Jessica McDonald Andrew McMurray Kelly Payne Kyle Peach Andrew Pittman Philip Thorsen Kimberly Wellen Jill Winter Mari Yamato Connor York

Administrative Assistant to the Dean Heather Watts