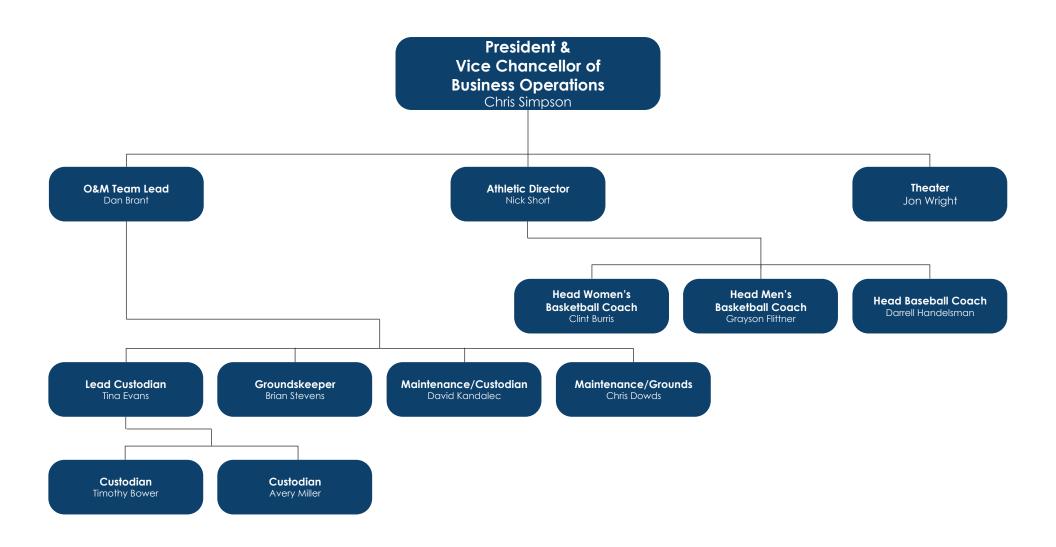

Todd Gill
Nixie Hnetkovsky
Steve Hnetkovsky
Andrew King
Aaron Lineberry
Robert Mason
Christian Mathews
Travis Matthews
Linda Monge
Richard Poskin
Anuradha Roy
Kimberly Schucker
Nicholas Short
Dennis York

#### Arts & Social Sciences Faculty

Wade Baker Chase Bramlet Jena Combs Elaine Hasty Ronda Hockgeiger Abigail Holdrieth Jessica McDonald Andrew McMurray Kelly Payne Kyle Peach Andrew Pittman Philip Thorsen Kimberly Wellen Jill Winter Mari Yamato Connor York

Administrative Assistant to the Dean Heather Watts