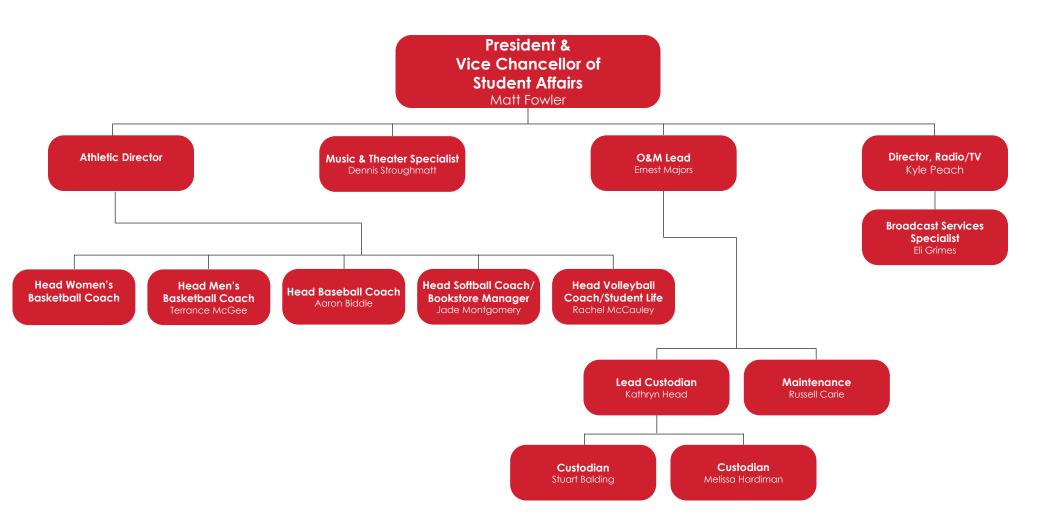

ie Hnetkovsky
Steve Hnetkovsky
Andrew King
Aaron Lineberry
Robert Mason
Christian Mathews
Travis Matthews
Linda Monge
Richard Poskin
Anuradha Roy
Kimberly Schucker
Nicholas Short
Dennis York

#### Arts & Social Sciences Faculty

Wade Baker Chase Bramlet Jena Combs Elaine Hasty Ronda Hockgeiger Abigail Holdrieth Jessica McDonald Andrew McMurray Kelly Payne Kyle Peach Andrew Pittman Philip Thorsen Kimberly Wellen Jill Winter Mari Yamato Connor York

Administrative Assistant to the Dean Heather Watts