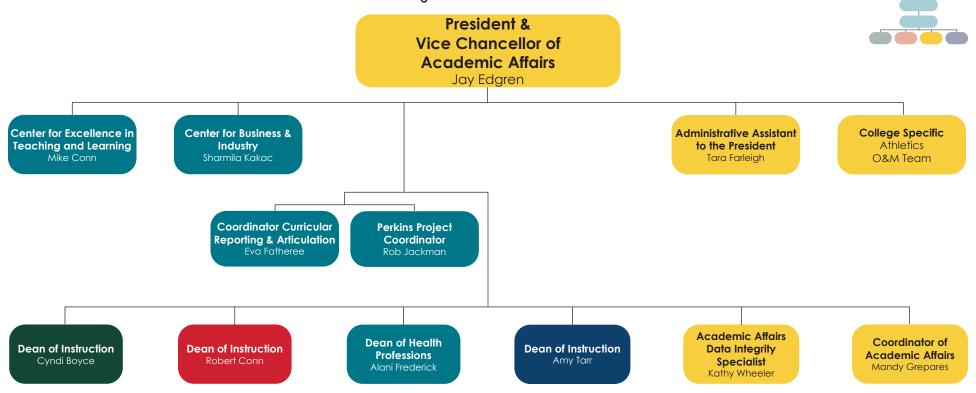

# **Dean of Instruction**

Cyndi Boyce

#### STEM Faculty

Sarah Bergbower
Tammie Bohnhoff
Benjamin Bomer
Carrie Brown
Todd Gill
Nixie Hnetkovsky
Steve Hnetkovsky
Andrew King
Aaron Lineberry
Robert Mason
Christian Mathews
Travis Matthews
Linda Monge
Richard Poskin
Anuradha Roy
Kimberly Schucker
Nicholas Short
Dennis York

#### Arts & Social Sciences Faculty

Wade Baker Chase Bramlet Jena Combs Elaine Hasty Ronda Hockgeiger Abigail Holdrieth Jessica McDonald Andrew McMurray Kelly Payne Kyle Peach Andrew Pittman Philip Thorsen Kimberly Wellen Jill Winter Mari Yamato Connor York

Administrative Assistant to the Dean Heather Watts