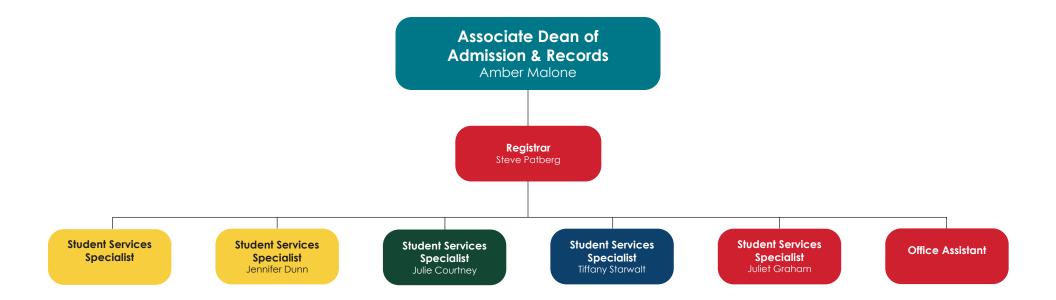

# **Dean of Instruction**

Cyndi Boyce

#### STEM Faculty

Sarah Bergbower
Tammie Bohnhoff
Benjamin Bomer
Carrie Brown
Todd Gill
Nixie Hnetkovsky
Steve Hnetkovsky
Andrew King
Aaron Lineberry
Robert Mason
Christian Mathews
Travis Matthews
Linda Monge
Richard Poskin
Anuradha Roy
Kimberly Schucker
Nicholas Short
Dennis York

#### Arts & Social Sciences Faculty

Wade Baker Chase Bramlet Jena Combs Elaine Hasty Ronda Hockgeiger Abigail Holdrieth Jessica McDonald Andrew McMurray Kelly Payne Kyle Peach Andrew Pittman Philip Thorsen Kimberly Wellen Jill Winter Mari Yamato Connor York

Administrative Assistant to the Dean Heather Watts