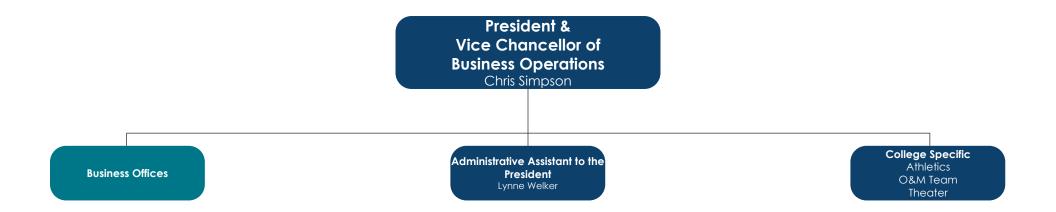

# **Dean of Instruction**

Cyndi Boyce

#### STEM Faculty

Sarah Bergbower
Tammie Bohnhoff
Benjamin Bomer
Carrie Brown
Todd Gill
Nixie Hnetkovsky
Steve Hnetkovsky
Andrew King
Aaron Lineberry
Robert Mason
Christian Mathews
Travis Matthews
Linda Monge
Richard Poskin
Anuradha Roy
Kimberly Schucker
Nicholas Short
Dennis York

#### Arts & Social Sciences Faculty

Wade Baker Chase Bramlet Jena Combs Elaine Hasty Ronda Hockgeiger Abigail Holdrieth Jessica McDonald Andrew McMurray Kelly Payne Kyle Peach Andrew Pittman Philip Thorsen Kimberly Wellen Jill Winter Mari Yamato Connor York

Administrative Assistant to the Dean Heather Watts