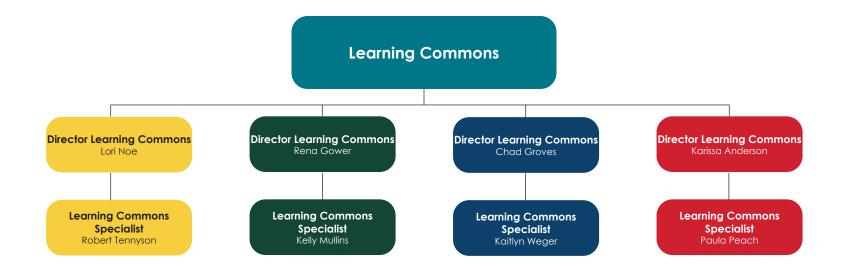

#### STEM Faculty

Sarah Bergbower
Tammie Bohnhoff
Benjamin Bomer
Carrie Brown
Todd Gill
Nixie Hnetkovsky
Steve Hnetkovsky
Andrew King
Aaron Lineberry
Robert Mason
Christian Mathews
Travis Matthews
Linda Monge
Richard Poskin
Anuradha Roy
Kimberly Schucker
Nicholas Short
Dennis York

#### Arts & Social Sciences Faculty

Wade Baker Chase Bramlet Jena Combs Elaine Hasty Ronda Hockgeiger Abigail Holdrieth Jessica McDonald Andrew McMurray Kelly Payne Kyle Peach Andrew Pittman Philip Thorsen Kimberly Wellen Jill Winter Mari Yamato Connor York

Administrative Assistant to the Dean Heather Watts