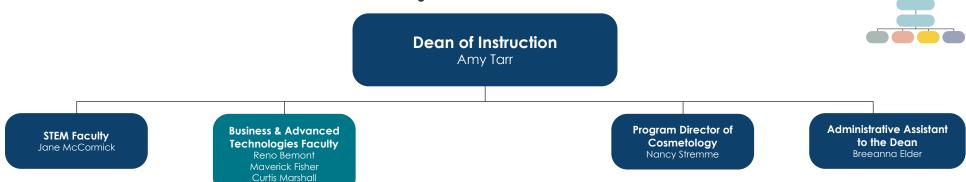

# **Dean of Instruction**

Cyndi Boyce

#### STEM Faculty

Sarah Bergbower
Tammie Bohnhoff
Benjamin Bomer
Carrie Brown
Todd Gill
Nixie Hnetkovsky
Steve Hnetkovsky
Andrew King
Aaron Lineberry
Robert Mason
Christian Mathews
Travis Matthews
Linda Monge
Richard Poskin
Anuradha Roy
Kimberly Schucker
Nicholas Short
Dennis York

#### Arts & Social Sciences Faculty

Wade Baker Chase Bramlet Jena Combs Elaine Hasty Ronda Hockgeiger Abigail Holdrieth Jessica McDonald Andrew McMurray Kelly Payne Kyle Peach Andrew Pittman Philip Thorsen Kimberly Wellen Jill Winter Mari Yamato Connor York

Administrative Assistant to the Dean Heather Watts