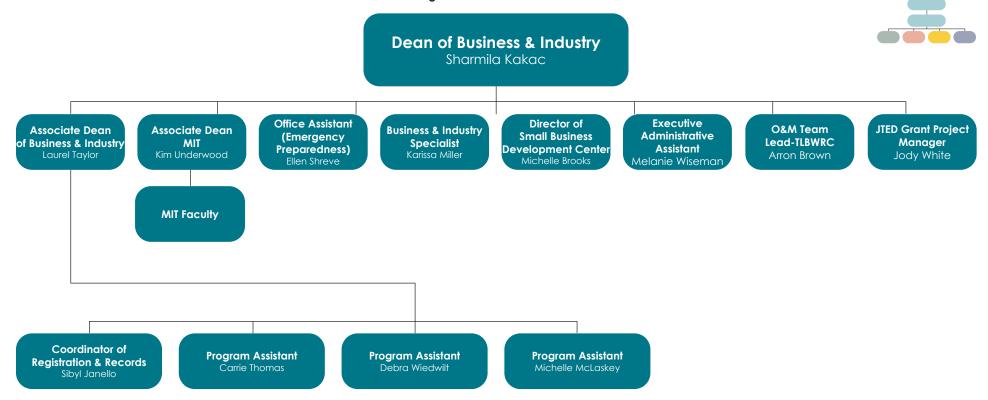

# **Dean of Instruction**

Cyndi Boyce

#### STEM Faculty

Sarah Bergbower
Tammie Bohnhoff
Benjamin Bomer
Carrie Brown
Todd Gill
Nixie Hnetkovsky
Steve Hnetkovsky
Andrew King
Aaron Lineberry
Robert Mason
Christian Mathews
Travis Matthews
Linda Monge
Richard Poskin
Anuradha Roy
Kimberly Schucker
Nicholas Short
Dennis York

#### Arts & Social Sciences Faculty

Wade Baker Chase Bramlet Jena Combs Elaine Hasty Ronda Hockgeiger Abigail Holdrieth Jessica McDonald Andrew McMurray Kelly Payne Kyle Peach Andrew Pittman Philip Thorsen Kimberly Wellen Jill Winter Mari Yamato Connor York

Administrative Assistant to the Dean Heather Watts