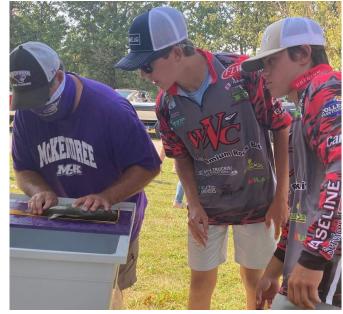

Overall, Gill's catch held up for 11<sup>th</sup> place for the weekend. Halbig's catch was tied for 32<sup>nd</sup>. Cole Hess (a catch of 2.38 pounds) and Kelly also wound up in the top 100.

Drew Gill (center) and Clayton Halbig (right) watch as their catch is measured at Vandalia Lake.