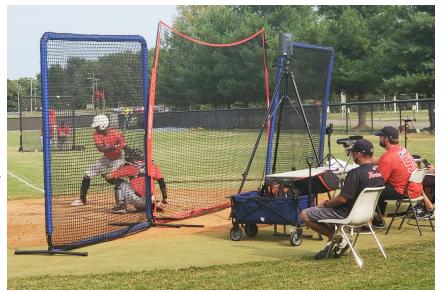

# **WVC Baseball Warriors Hold Pro Day**

Wabash Valley College's baseball team hosted a number of professional scouts, ranging from area scouts to national cross-checkers, for a showcase on Sept. 17. There were several in attendance representing the majority of the Major League clubs.

WVC Head Baseball Coach Rob Fournier stated the scouts "were there to see and evaluate our athletes, to determine who may be a fit for their organization in the future."

In total, more than 30 MLB and college/university scouts were on hand to scope out the wealth of talent the WVC baseball Warriors have to offer.

"It was a great event for the guys. It allowed them to compete against one another, celebrate each other and showcase their skills in front of some great professional organizations. All around it was a great day," said Fournier.

Wabash Valley College's baseball team hosted a number of professional scouts, ranging from area scouts to national cross-checkers, for a showcase on Sept. 17. There were several in attendance representing the majority of the Major League clubs.