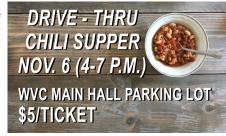

# WVC Foundation "Drive Thru" Chili Supper Set for November 6

The annual Wabash Valley College Foundation Chili Supper will be held on Friday, November 6, with serving from 4:00 - 7:00 p.m., with drive thru only in the WVC Main Hall parking lot.

Cars should enter in the north parking lot entrance near the Spencer Sports Center.

Foundation Directors will be serving delicious chili with cheese, corn muffin, crackers, and homemade desserts.

Tickets are \$5 and are available from any Foundation Director or in the WVC Administration/ Foundation Building on the WVC Campus.